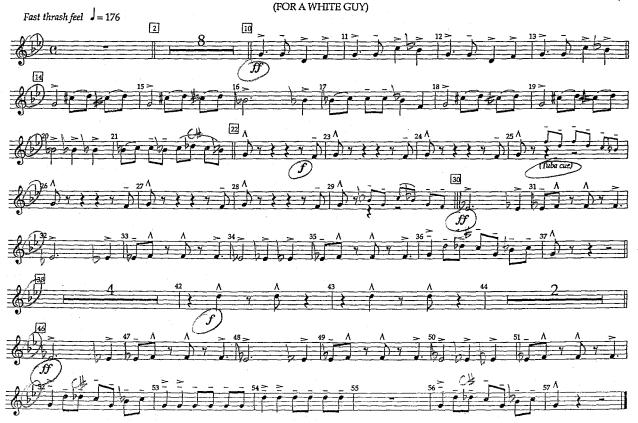

### Trumpet 2

by THE OFFSPRING

by THE OFFSPRING

LOVING OR Carafted by TOM WALLACE

BANDS

Trumpet 3

BANDS Fast thrash feel = 176 53 54 55 55 55 55 57 1

ARRANGERS A PURI ISHING A COMPANY A PRETTY FLY by THE OFFSPRING Alto Sax 1 arranged by TOM WALLACE Fast thrash feel = 176 