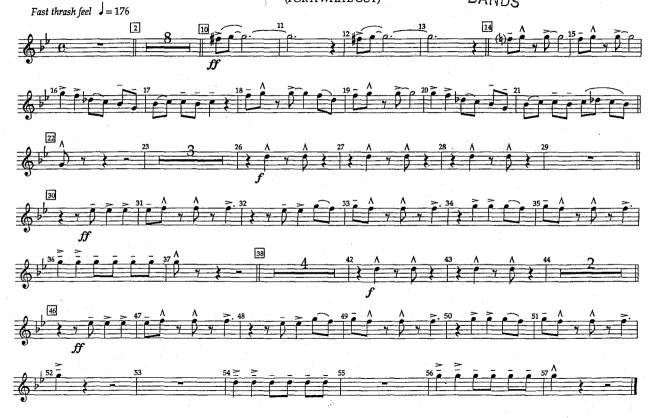

## PRETTY FLY

UW-LA CROSSESSED BY THE OFFSPRING BANDS

(FOR A WHITE GUY)

by THE OFFSPRING arranged by TOM WALLACE

Fast thrash feel = 176 36 \geq - - - - 37 \lambda SOLI: \quad \qu