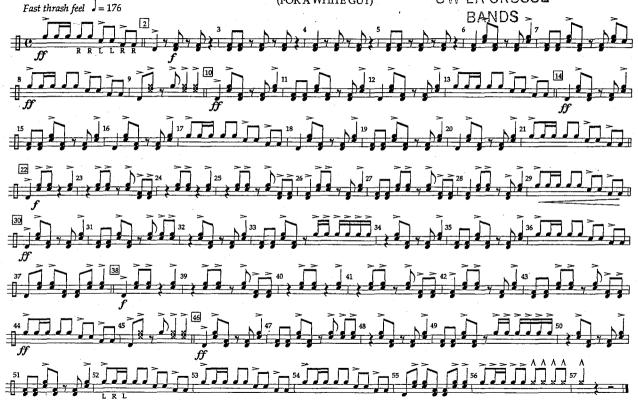

by THE OFFSPRING arranged by TOM WALLACE

◆ ARRANGERS' ◆ PUBLISHING ◆ COMPANY

UW-LA CROSSE by TOM WALLACE

Snare Fast thrash feel 🕹 = 176

TOOSE HI THAT

BANDS

BANDS

by THE OFFSPRING arranged by TOM WALLACE